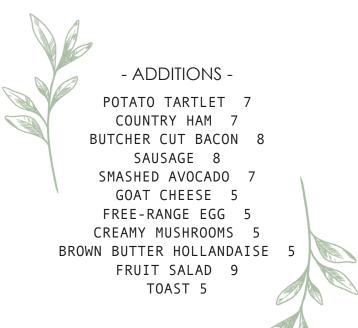

mushrooms, potato tartlet, toast

HANGOVER SANDWICH 20 butcher cut bacon, sausage, fried free-range egg, hashbrown, cheese, sriracha mayo

CROQUE MADAME 25 toasted sourdough, country ham, gruyère, dijon bechamel, fried free-range egg

EGGS & AVOCADO 26 smashed avocado, goat cheese scrambled eggs, toasted sourdough, potato tartlet, carrot slaw

#### - EGGS BENEDICT served with potato tartlet & carrot slaw

CLASSIC 25 country ham, buttered muffin, poached free-range eggs, brown butter hollandaise

BUTTERMILK FRIED CHICKEN 27 buttered muffin, poached free-range eggs, truffle hollandaise

DUNGENESS CRAB 33 tomato & shallot jam, buttered muffin, poached free-range eggs, brown butter hollandaise

CHAMPIGNON 24 creamy mushroom, buttered muffin, poached free-range eggs, brown butter hollandaise



please advise your server of any allergies & we will do our best to accommodate your needs groups of 6 or more, subject to 20% service charge prices subject to applicable taxes - EYE OPENERS -& JUICES

- HOT BEVERAGES -

- COLD BEVERAGES -

| COFFEE                                          | \$4.00 | FRESH ORANGE JUICE                                                   | \$6.50       |
|-------------------------------------------------|--------|----------------------------------------------------------------------|--------------|
| ESPRESSO                                        | \$4.50 | FRESH GRAPEFRUIT JUICE                                               | \$6.50       |
| AMERICANO                                       | \$4.50 | PINEAPPLE JUICE